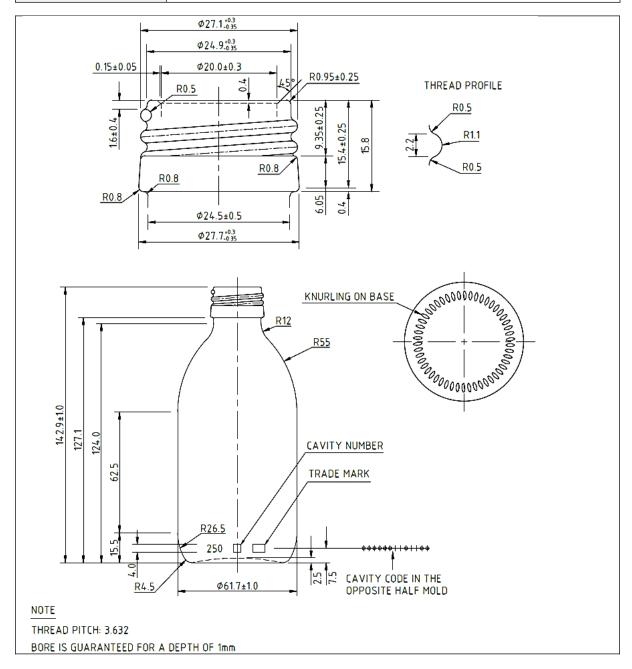

## **TECHNICAL DRAWING**

| PRODUCT      | 250ml Clear Alpha Bottle |
|--------------|--------------------------|
| PRODUCT CODE | MR0280250C               |

## PRODUCT SPECIFICATION DETAILS:

| INO D C I DI E CITTO I ( DE ITILE) |                |  |  |  |
|------------------------------------|----------------|--|--|--|
| Date of Drawing                    | 18/05/2021     |  |  |  |
| Scale                              | Not to scale   |  |  |  |
| Glass weight (g) (Approx)          | 135g           |  |  |  |
| Finish                             | Clear          |  |  |  |
| Additional Information             |                |  |  |  |
| Material composition               | Glass Type III |  |  |  |
| Material recyclable?               |                |  |  |  |