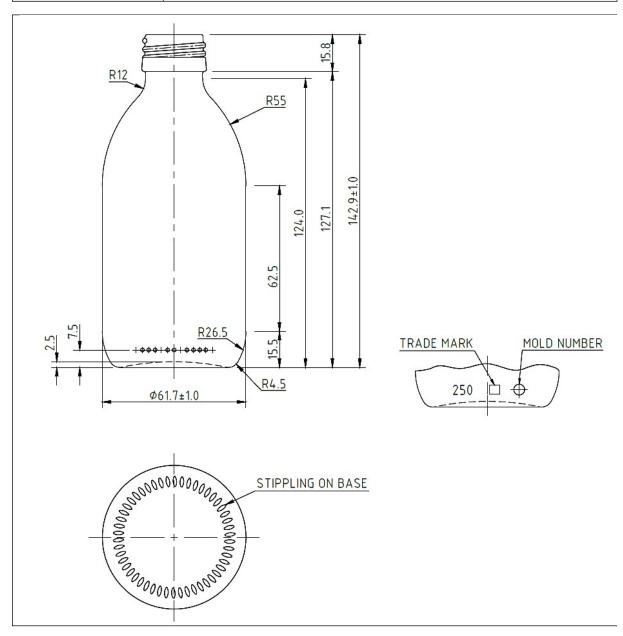

## **TECHNICAL DRAWING**

| PRODUCT      | 250ml Amber Alpha Bottle |
|--------------|--------------------------|
| PRODUCT CODE | MR0280250A2              |

## **PRODUCT SPECIFICATION DETAILS:**

| ROD C CI CI ECHI CI I I CI I CI I CI I CI I |                |  |  |  |
|---------------------------------------------|----------------|--|--|--|
| Date of Drawing                             | 24/06/2020     |  |  |  |
| Scale                                       | Not to scale   |  |  |  |
| Glass weight (g) (Approx)                   | 135g           |  |  |  |
| Finish                                      | Amber          |  |  |  |
| Additional Information                      | Glass Type III |  |  |  |
| Material composition                        |                |  |  |  |
| Material recyclable?                        |                |  |  |  |