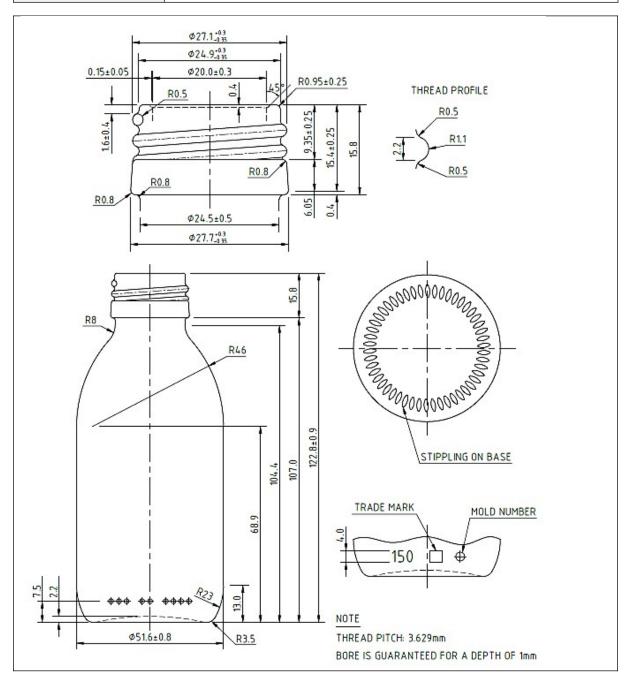

## **TECHNICAL DRAWING**

| PRODUCT      | 150g Clear Alpha Bottle |
|--------------|-------------------------|
| PRODUCT CODE | MR0280150C4             |

## PRODUCT SPECIFICATION DETAILS:

| NOD CET OF ECHTERITORY DETINEOU |                |  |  |  |
|---------------------------------|----------------|--|--|--|
| Date of Drawing                 | 18/05/2021     |  |  |  |
| Scale                           | Not to scale   |  |  |  |
| Glass weight (g) (Approx)       | 98g            |  |  |  |
| Finish                          | Clear          |  |  |  |
| Additional Information          |                |  |  |  |
| Material composition            | Glass Type III |  |  |  |
| Material recyclable?            |                |  |  |  |