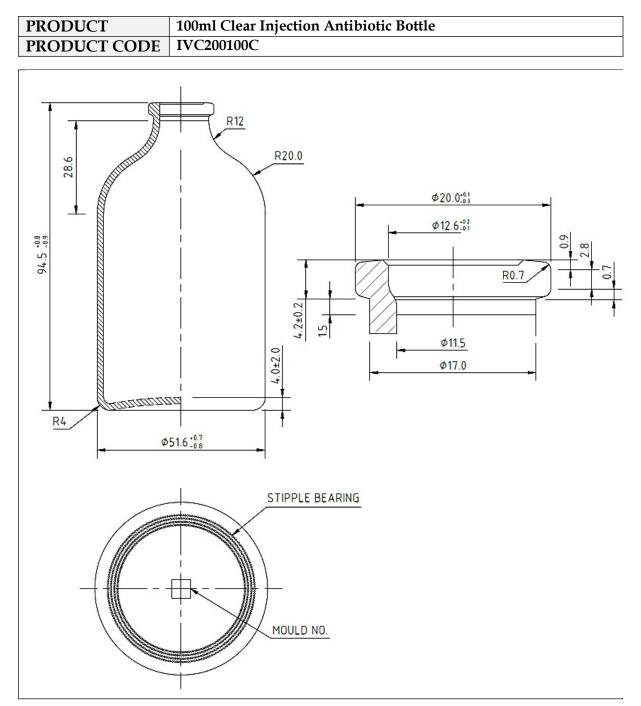

## **TECHNICAL DRAWING**

## **PRODUCT SPECIFICATION DETAILS:**

| Date of Drawing           | 02/08/2024     |
|---------------------------|----------------|
| Scale                     | Not to scale   |
| Glass weight (g) (Approx) | 88.5g          |
| Finish                    | Clear          |
| Additional Information    |                |
| Material composition      | Glass Type III |
| Material recyclable?      |                |