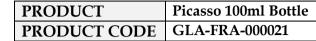

## **PRODUCT SPECIFICATION DETAILS:**

| Date of Drawing           | 06/10/2005             |
|---------------------------|------------------------|
| Scale                     | Not to scale           |
| Glass weight (g) (Approx) | 187g                   |
| Finish                    | Glass                  |
| Additional Information    | Capacity 108ml +/- 3ml |
| Material composition      | Glass Type III         |
| Material recyclable?      |                        |