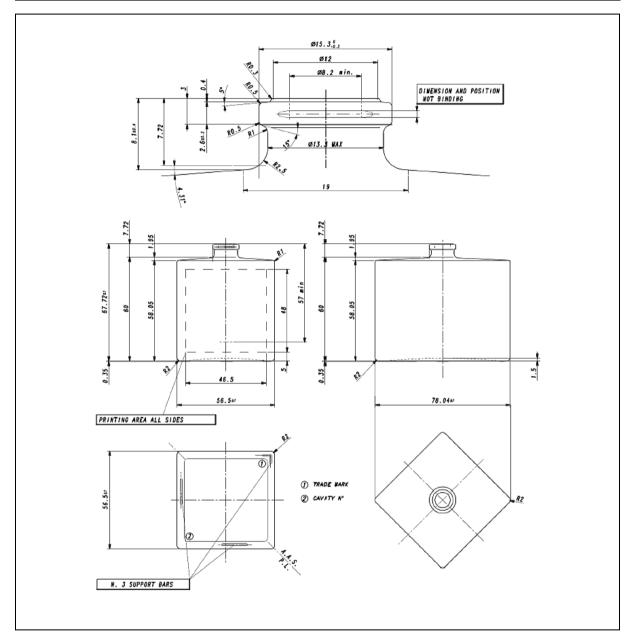

## **PRODUCT SPECIFICATION DETAILS:**

| Date of Drawing           | 06/10/2005             |
|---------------------------|------------------------|
| Scale                     | Not to scale           |
| Glass weight (g) (Approx) | 187g                   |
| Finish                    | Glass                  |
| Additional Information    | Capacity 108ml +/- 3ml |
| Material composition      | Glass Type III         |
| Material recyclable?      |                        |

| Document | : 60077 - Picasso 100ml FEA15 |                        |                  |             |             |
|----------|-------------------------------|------------------------|------------------|-------------|-------------|
|          | Authorized by: Ryan Oxley     | Originator: Ryan Oxley | Issued: 08/09/23 | Version: 01 | Page 1 of 1 |