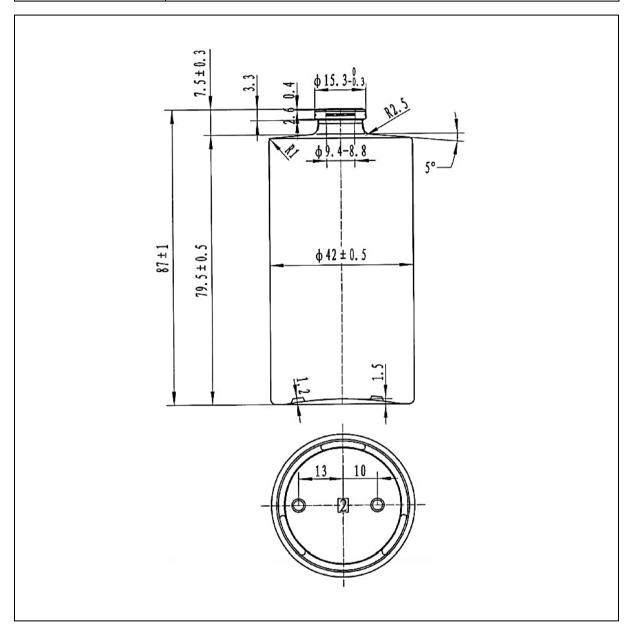

## **TECHNICAL DRAWING**

| PRODUCT      | Charlotte 50ml S15 |
|--------------|--------------------|
| PRODUCT CODE | GLA-FRA-000015     |

## **PRODUCT SPECIFICATION DETAILS:**

| Date of Drawing           | 24/06/2019            |
|---------------------------|-----------------------|
| Scale                     | Not to scale          |
| Glass weight (g) (Approx) | 130g                  |
| Finish                    | Clear                 |
| Additional Information    | Capacity 56ml +/- 2cc |
| Material composition      | Glass Type III        |
| Material recyclable?      |                       |